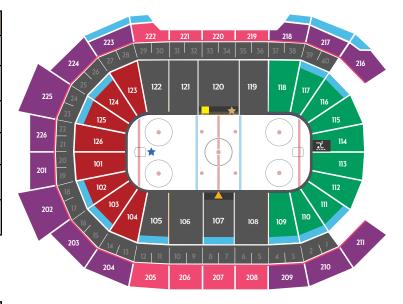

### **CONTACT INFORMATION**

| Name             |  |
|------------------|--|
| Street Address   |  |
| City, State, Zip |  |
|                  |  |
| Phone            |  |
| Email Address    |  |

| ZONE                                | PRICE (Per Seat)                                              | QUANTITY    |
|-------------------------------------|---------------------------------------------------------------|-------------|
| 100 Level - Row A                   | -Full Season-Exclusive                                        | SOLD<br>OUT |
| 100 Level - Center Ice              | Full Season Exclusive                                         | SOLD<br>OUT |
| 100 Level - Attack Zone             | <del>\$348</del><br>-(\$337.80 + \$10.20 Amusement Tax)       | SOLD<br>OUT |
| 100 Level - Defend Zone             | <b>\$282</b><br><del>(\$271.80 + \$10.20 Amusement Tax)</del> | SOLD<br>OUT |
| 200 Level - Row A &<br>Center Ice   | <b>\$252</b><br>(\$241.80 + \$10.20 Amusement Tax)            |             |
| 200 Level - Attack &<br>Defend Zone | <b>\$198</b><br>(\$187.80 + \$10.20 Amusement Tax)            |             |