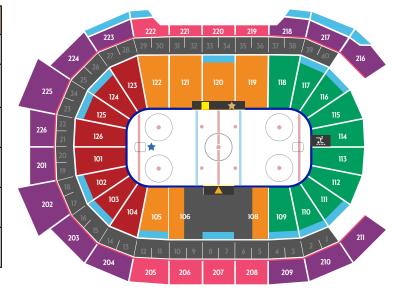

| ZONE                                         | PRICE (Per Seat)                                                             | QUANTITY    |
|----------------------------------------------|------------------------------------------------------------------------------|-------------|
| 100 Level - Row A                            | Full Season Exclusive                                                        | NA          |
| 100 Level - Center Ice                       | \$339<br>(\$328.80+\$10.20 Amusement Tax)<br>*Limited to Sections:105 &:122* | SOLD<br>OUT |
| 100 Level - Attack Zone<br>LIMITED INVENTORY | <b>\$327</b><br>(\$316.80+\$10.20 Amusement Tax)                             |             |
| 100 Level - Defend Zone                      | <b>\$270</b><br>(\$259.80+\$10.20 Amusement Tax)                             |             |
| 200 Level - Row A &<br>Center Ice            | <b>\$216</b><br>(\$205.80+\$10.20 Amusement Tax)                             |             |
| 200 Level - Attack &<br>Defend Zone          | <b>\$192</b><br>(\$181.80+\$10.20 Amusement Tax)                             |             |