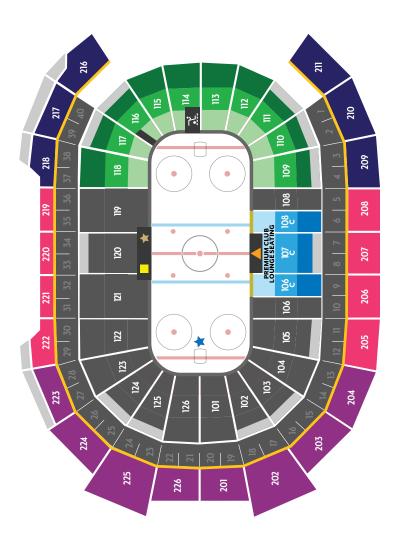

## **SEASON TICKET PRICING**

| SECTION                       | FULL SEASON      | HALF SEASON           |  |
|-------------------------------|------------------|-----------------------|--|
| CLUB SEATS                    | PRICE (per seat) | PRICE (per seat)      |  |
| Row A                         | \$2,900          | Full Season Exclusive |  |
| Rink Side (B-F)               | \$2,800          | Full Season Exclusive |  |
| Lower (G-L)                   | \$2,750          | Full Season Exclusive |  |
| Upper (M-W)                   | \$2,700          | Full Season Exclusive |  |
| 100 LEVEL                     | PRICE (per seat) | PRICE (per seat)      |  |
| Defend Zone   Rink Side (B-F) | \$829            | \$477                 |  |
| Defend Zone   Lower (G-L)     | \$667            | \$387                 |  |
| Defend Zone   Upper (M-W)     | \$649            | \$369                 |  |
| 500 FEAET                     | PRICE (per seat) | PRICE (per seat)      |  |
| Row A                         | \$685            | \$396                 |  |
| Center Ice (B-G)              | \$631            | \$360                 |  |
| Attack Zone (B-L)             | \$451            | \$261                 |  |
| Defend Zone (B-H)             | \$361 \$207      |                       |  |

\* Pricing valid through 5/30/25

Please note 100 Level Row A / Glass and all of 100 Center and Attack inventory have SOLD OUT.

| PARKING           | PRICE | PRICE                 |
|-------------------|-------|-----------------------|
| General Parking   | FREE  | \$216                 |
| Preferred Parking | \$576 | Full Season Exclusive |