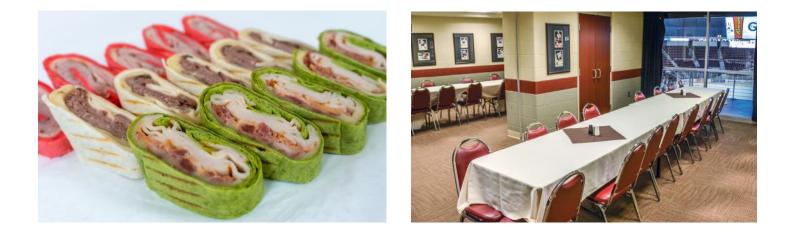

## 2023-2024 CATERING ROOMS POWER PLAY AND COCO'S DEN

## AMENITIES

. . . . . . .

- Private room for your group to meet, relax, and enjoy a catered meal pregame and during intermissions at a Bears game
- Rooms located at Section 102 & 125 on the main concourse
- Group tickets purchased in nearby Sections (pending availability)
- Order food from a wide selection of items on our Catering Menu
- Food served 1.5 hours prior to the game through the beginning of the 3rd period
- Advanced reservation and minimum of \$450 food & beverage purchase is required per room